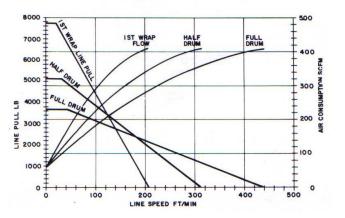

## Ingersol Rand – H5UL 3,000 lbs. Capacity Air Winch

Winch Model: H5UL Manufacture: Ingersoll Rand Weight (lbs.): 598 (No Cable) Drum Root Dia: 7" Drum Length 15 13/16" Motor HP: 14 Avg. CFM Required: 290 Line Pull (lbs.) 3,000 (Nominal Capacity) Line Speed (fpm) 150 Max Stall Pull (lbs.) 7,800 (First Layer @90 PSI) Wire Rope Dia.. (in.) 1/2", 3/8", 7/16" Rope Anchor Hole Dia.: 11/16" Full Drum Capacity 813' (1/2" wire rope) 1012' (7/16" wire rope) 1445' (3/8" wire rope)