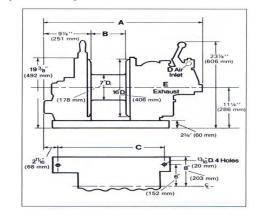

\*\* NOTE: Cable Strength is the Breaking Strength. The Recommended safety factor for wire rope is; Pulling - 3.5:1 Lifting - 5.0:1

Dimensions:

A 40 15/16" B 15 13/16+" C 30 3/8" D 1.25 NPT