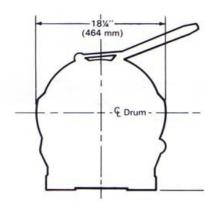

## Ingersol Rand – H5UL 3,000 lbs. Capacity Air Winch

Winch Model: H5UL Manufacture: Ingersoll Rand Weight (lbs.): 598 (No Cable) Drum Root Dia: 7" Drum Length 15 13/16" Motor HP: 14 Avg. CFM Required: 290 Line Pull (lbs.) 3,000 (Nominal Capacity) Line Speed (fpm) 150 Max Stall Pull (lbs.) 7,800 (First Layer @90 PSI) Wire Rope Dia.. (in.) 1/2", 3/8", 7/16" Rope Anchor Hole Dia.: 11/16" Full Drum Capacity 813' (1/2" wire rope) 1012' (7/16" wire rope) 1445' (3/8" wire rope)

\*\* Recommended working length is 80% rope capacity

SERIES H5U-H5UL

Wire Rope Storage Capacities 3/8" - 1445' Cable Strength 13,120 lbs. 7/16" - 1012' Cable Strength 17,800 lbs. 1/2" - 813' Cable Strength 23,000 lbs.