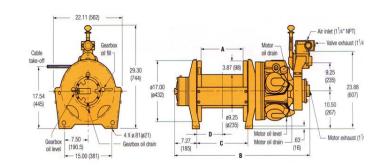

## Dimensions:

A 27" B 53.4" C 29.89" D 14.94"

<sup>\*\*</sup> Recommended working length is 80% rope capacity